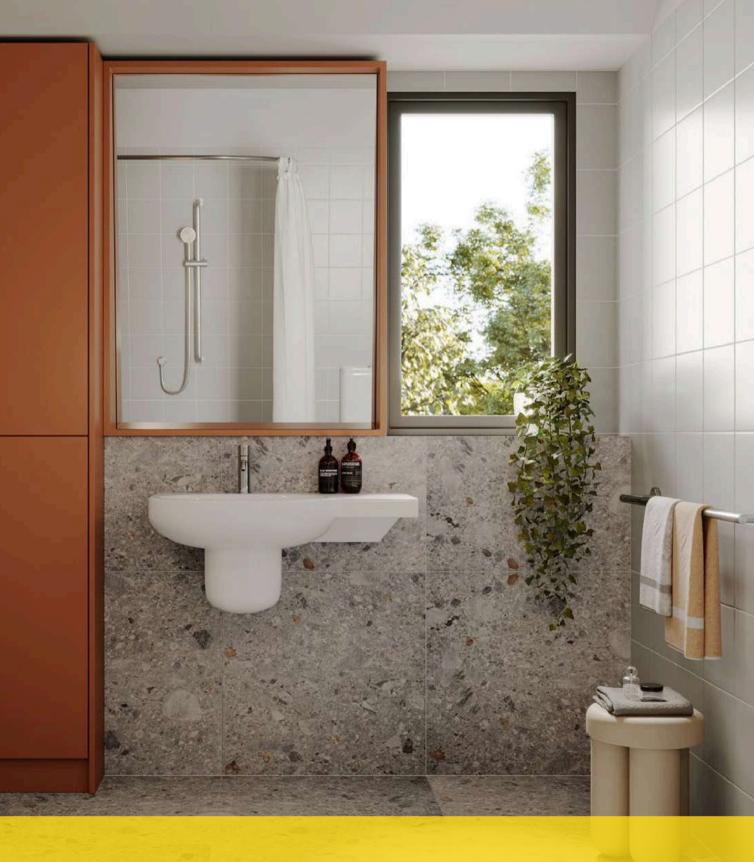

Each apartment features open-plan interiors, private outdoor spaces, and integrated fire safety systems. With lift access, covered parking, and a dedicated drop-off zone, convenience is prioritised. Bumble Bee also includes an Onsite Overnight Assistance (OOA) room, ensuring 24/7 shared support. Designed for Improved Livability, Fully Accessible, and High Physical Support SDA funding, it seamlessly combines style and functionality.