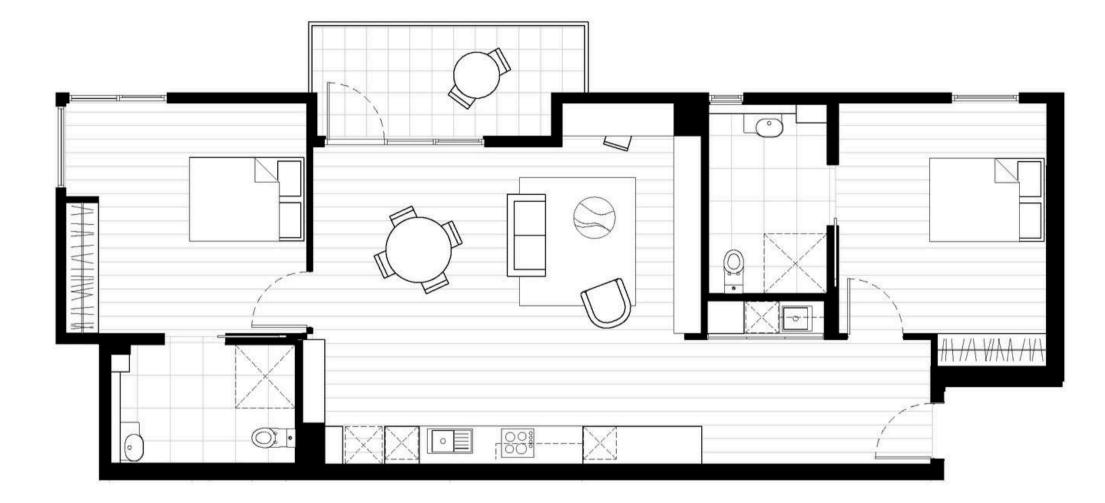

kston Hospital, it provides easy access to TAFE, local dining, parks, beaches, and the PARC Swimming Centre.

Each apartment features open-plan interiors, private outdoor spaces, and integrated fire safety systems. With lift access, covered parking, and a dedicated drop-off zone, convenience is prioritised. Bumble Bee also includes an Onsite Overnight Assistance (OOA) room, ensuring 24/7 shared support. Designed for Improved Livability, Fully Accessible, and High Physical Support SDA funding, it seamlessly combines style and functionality.

# **11A Petrie Streeet, Frankston**

Where contemporary living meets convenience, accessibility, and peace of mind.







#### Apartment 1.01



 $\begin{bmatrix} & & & \\ & & & \\ 0 & & 1 & 2 & 3 \end{bmatrix} \xrightarrow{N}$ 



### Apartment 1.02





D c fe d fe fe a lia



Apartment 1.03





D ca di di re di au



#### Apartment 1.04









### Apartment G.02





ca re di pi re di au



Apartment G.03









# **Contact Us**

1800 464 222 info@inhab.com.au













#### **ABOUT US**

f**\$**cus

At Focus , we're all about supporting you to live life your way. With over 50 years of experience, we provide personalised support that helps you build skills, gain independence, and enjoy the lifestyle you choose.

Whether it's at home or in the community, our dedicated team is here to empower you every step of the way. Serving the Mornington Peninsula and Frankston areas, Focus ensures you have the right support to live the life you want—your way.

#### www.focuslife.com.au

4/475 Moorooduc Hwy, Moorooduc Vic 3933



InHab Aust