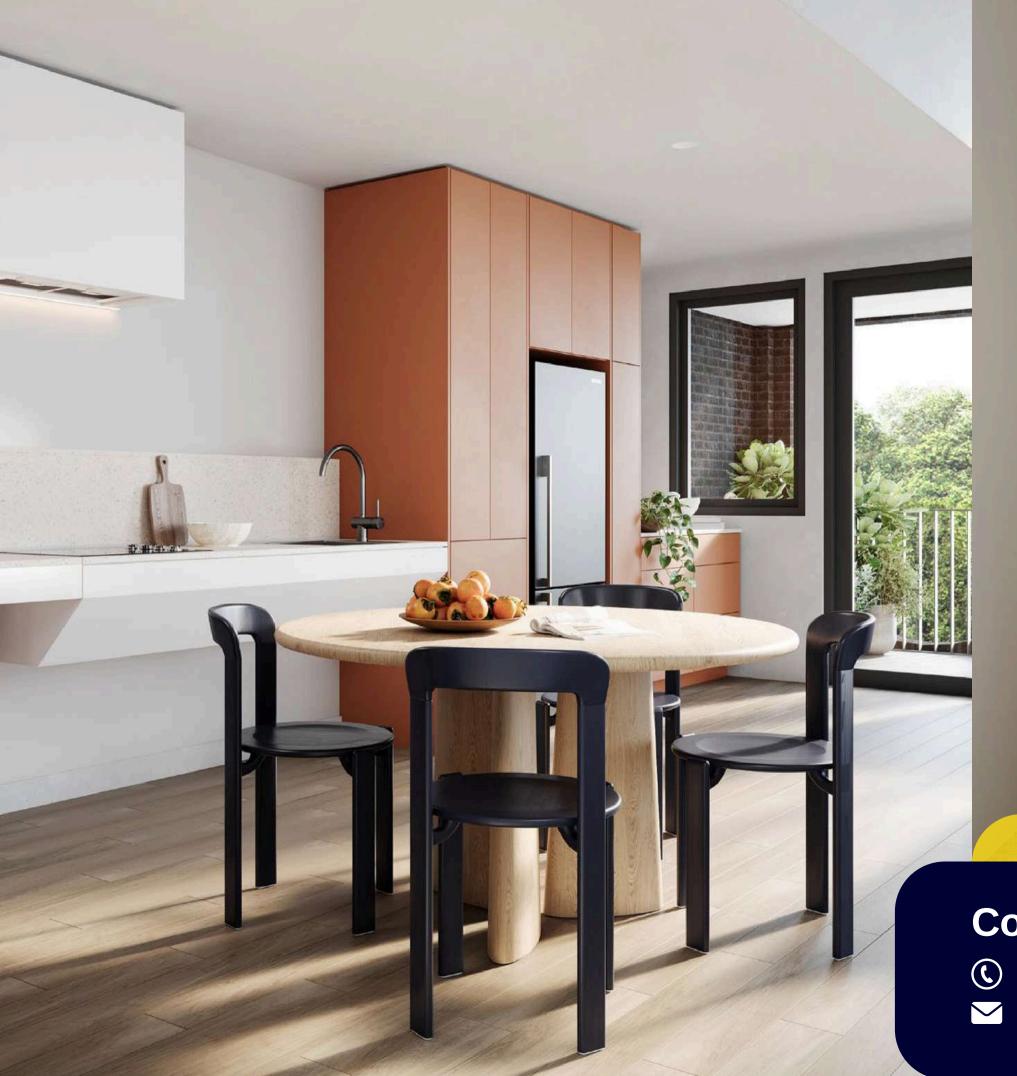

Each apartment features open-plan interiors, private outdoor spaces, and integrated fire safety systems. With lift access, covered parking, and a dedicated drop-off zone, convenience is prioritised. Bumble Bee also includes an Onsite Overnight Assistance (OOA) room, ensuring 24/7 shared support. Designed for Improved Livability, Fully Accessible, and High Physical Support SDA funding, it seamlessly combines style and functionality.