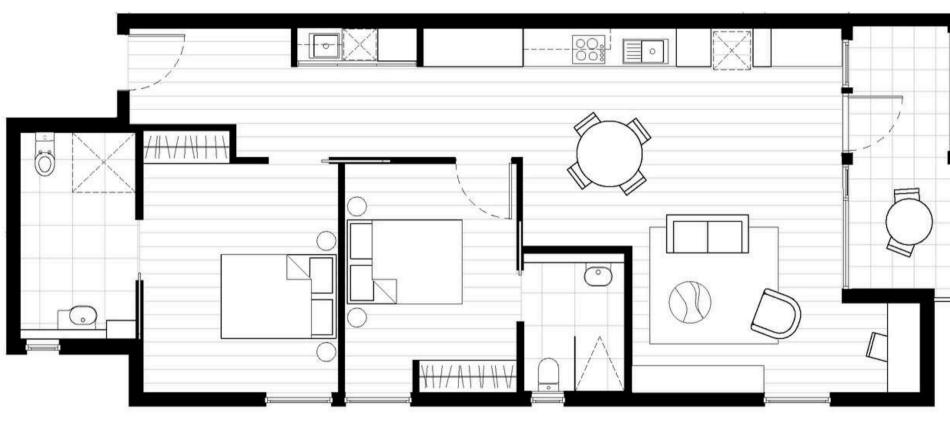

#### Apartment 1.01

 $\begin{bmatrix} & & & \\ & & & \\ 0 & & 1 & 2 & 3 \end{bmatrix} \xrightarrow{N}$ 