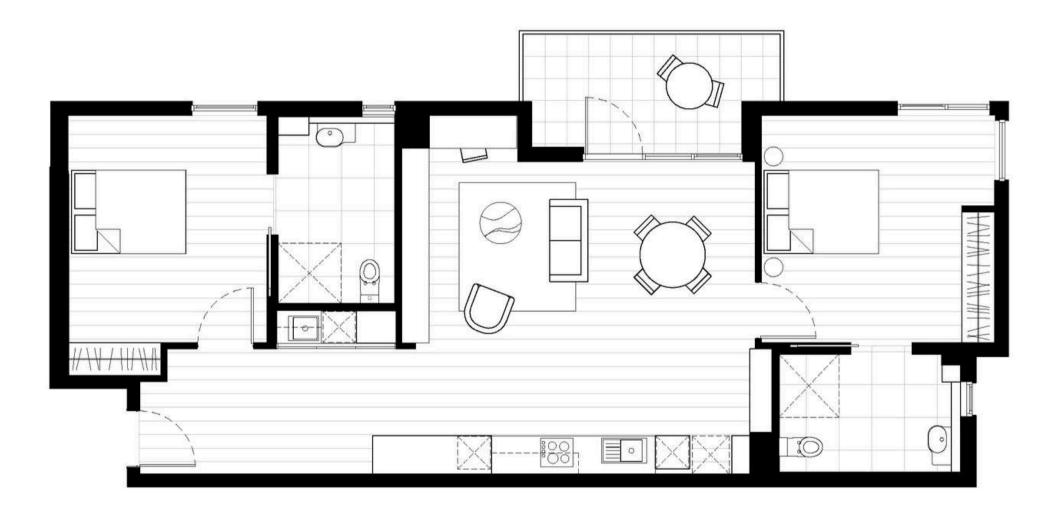

#### Apartment 1.01

 $\begin{bmatrix} & & & \\ & & & \\ 0 & & 1 & 2 & 3 \end{bmatrix} \xrightarrow{N}$ 